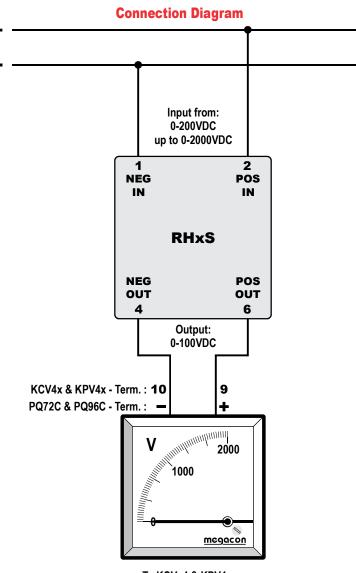

### **Dimension**

75mm

To KCVx4 & KPV4x or PQ72C & PQ96C series Scale: Up to 2000VDC