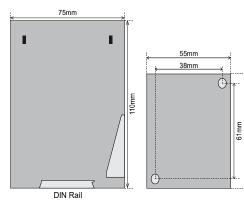

## **Specifications**

| Input Voltage:     | From 0-200VDC up to 0-2000VDC |
|--------------------|-------------------------------|
| Output Voltage:    | 0-100VDC                      |
| Temperature range: | -10 to +54°C                  |
| Dimensions:        | 55 x 110 x 75mm               |
| Weight:            | 0,4kg                         |

### **Dimension**

75mm

To KCVx4 & KPV4x or PQ72C & PQ96C series Scale: Up to 2000VDC