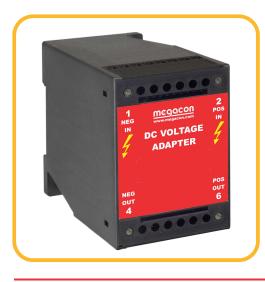

# **HIGH VOLTAGE DC ADAPTERS**

- High Voltage DC Adapter
- Input voltage from 200VDC and up to 2000VDC

**RHxS** 

- Output voltage up to 100VDC
- Epoxy filled for electrical insulation

## **Models**

| Туре    | Input VDC | Output VDC |
|---------|-----------|------------|
| RH200S  | 0-200VDC  | 0-100VDC   |
| RH400S  | 0-400VDC  | 0-100VDC   |
| RH800S  | 0-800VDC  | 0-100VDC   |
| RH1000S | 0-1000VDC | 0-100VDC   |
| RH1200S | 0-1200VDC | 0-100VDC   |
| RH1600S | 0-1600VDC | 0-100VDC   |
| RH2000S | 0-2000VDC | 0-100VDC   |